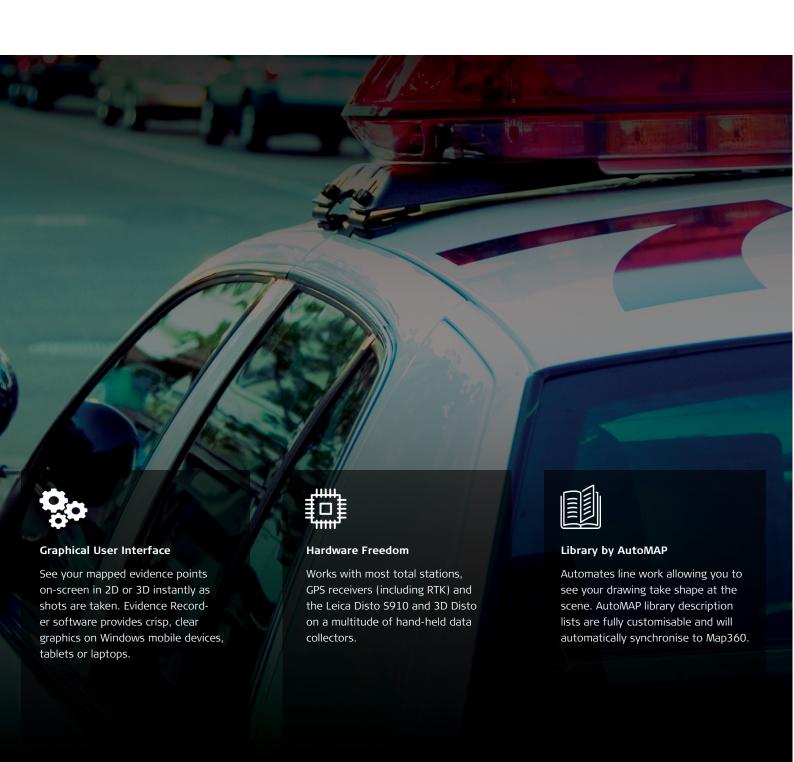

## Leica Evidence Recorder

Evidence collection software built specifically for the professional crash and crime scene reconstructionist. The software is quickly becoming the benchmark for law enforcement worldwide when it comes to accuracy and reliability.

Evidence Recorder allows the user to review their measurements in 2D or 3D and confirm there are no errors or missing points before leaving the scene. Evidence will be captured correct and comprehensive every time.