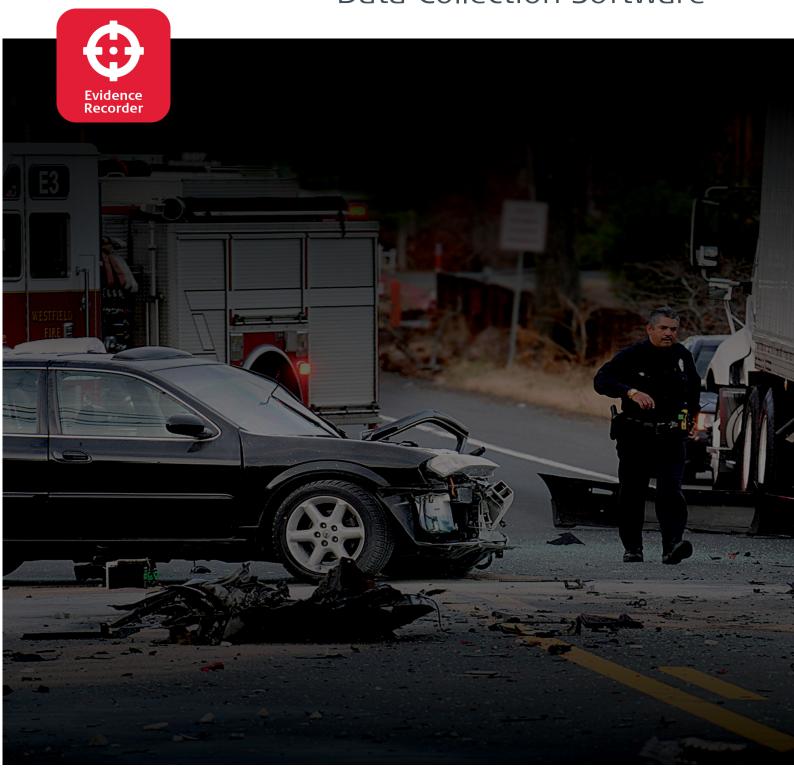

# Leica Evidence Recorder

Crash and Crime
Data Collection Software

## Leica Evidence Recorder

Evidence collection software built specifically for the professional crash and crime scene reconstructionist. The software is quickly becoming the benchmark for law enforcement worldwide when it comes to accuracy and reliability.

Evidence Recorder allows the user to review their measurements in 2D or 3D and confirm there are no errors or missing points before leaving the scene. Evidence will be captured correct and comprehensive every time.